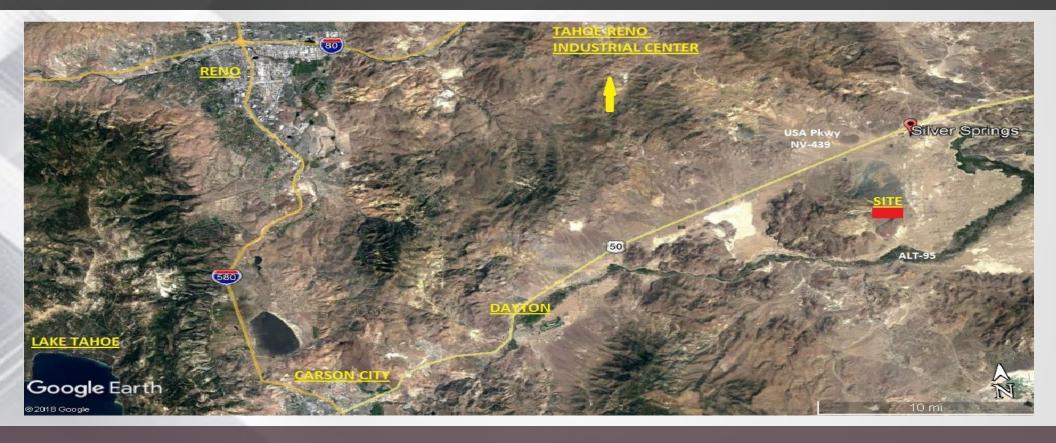

FOR SALE: +/-40.01 ACRES

\$1,200,000.00

1985 W. 9TH STREET, SILVER SPRINGS, NV 89429

APN: 015-551-06

This property represents an exciting opportunity to acquire a large parcel of raw land for a visionary master planned residential or commercial development. It has close and easy access to the growing Silver Springs Airport and just north of the USA Parkway and Highway 50 interchange. It is approximately 25 miles to the Tahoe-Reno Industrial Center and 40 miles to Carson City. The property also offers direct access to Las Vegas or Southern California, via ALT 95 A.