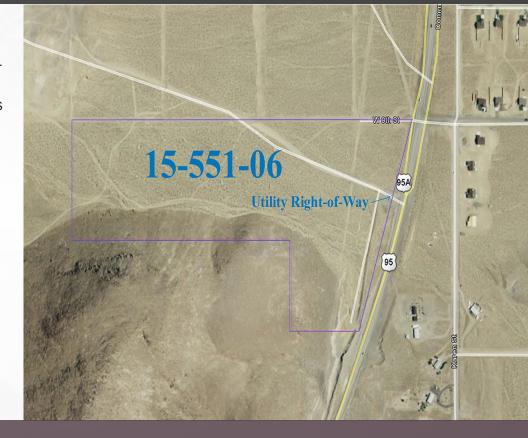

FOR SALE: +/-40.01 ACRES

\$1,200,000.00

1985 W. 9TH STREET, SILVER SPRINGS, NV 89429

APN: 015-551-06

This property represents an exciting opportunity to acquire a large parcel of raw land for a visionary master planned residential or commercial development. It has close and easy access to the growing Silver Springs Airport and just north of the USA Parkway and Highway 50 interchange. It is approximately 25 miles to the Tahoe-Reno Industrial Center and 40 miles to Carson City. The property also offers direct access to Las Vegas or Southern California, via ALT 95 A.

## PROPERTY INFORMATION

• Sale Price: \$1,200,000.00

• APN: 015-551-06

Zoning: RR5

Power lines at site

Kyle P. Eigenman
Principal - Broker
775.412.7844
keigenman@primarycre.com
License: B.1002302.LLC

Timothy S.Dayner
Principal - Executive Advisor
775.688.9525
tdayner@primarycre.com
License: S.0178329